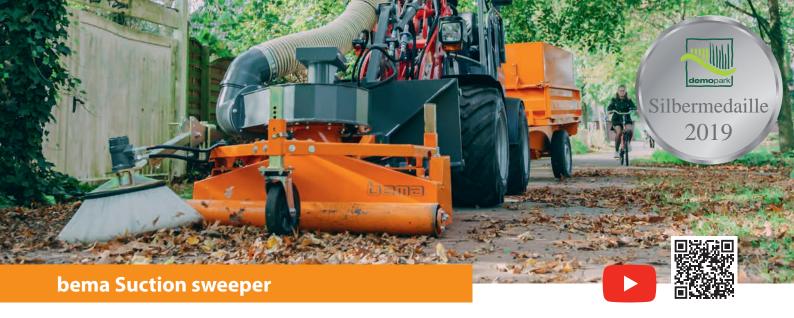

## Much more than just removing leaves

At the demopark 2019 fair, the bema Suction sweeper that forms the heart of the bema Suction sweeping system was awarded with the silver medal as a technical innovation. In combination with the bema chaff blower, the new bema tipping container as well as in combination with existing third-party systems, a large variety of variants can be realized.

#### New and innovative:

The bema Suction sweeper was awarded with the silver medal as a technical innovation at demopark fair 2019.