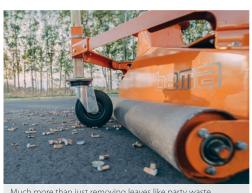

No matter whether leaves, green cuttings, party waste, straw, sawdust or other garbage, every combination provides convincing cleaning results.

bema Suction sweeper as front mount with/without chaff blower in combination with an existing suction container or collection trailer in the rear (third-party systems)

Much more than just removing leaves like party waste