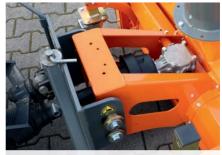

bema Suction sweeper drive via front power take-off (optionally available)

Trouble-free feed by pendulum mounted downholder roller (feed roller)

bema SideControl for rotary side brushes