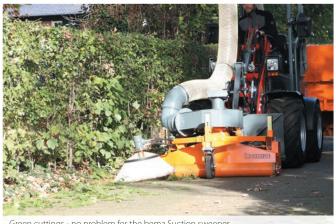

No matter whether leaves, green cuttings, party waste, straw, sawdust or other garbage, every combination provides convincing cleaning results.