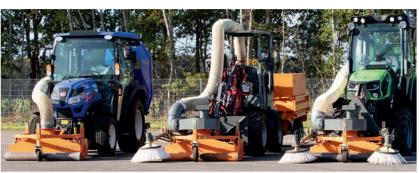

### Variable in use:

The bema Suction sweeper is available with or without chaff blower (front mounting), as well as a complete rear unit combined with chaff blower and the new bema tipping container.

#### **CARRIER VEHICLES**

Yard loader

Municipal vehicle

Compact tractor