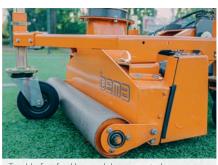

#### **Convincing cleaning results:**

The fully-fledged main brush Ø 200 mm ensures that firmly stuck leaves and dirt are loosened from the ground before being sucked up.

## Persuading performance on various surfaces:

Guide wheels and the main brush are height-adjustable for optimum use on different grounds, e.g. sports fields, parks, water-bound paths, sealed surfaces.

bema Suction sweeper drive via front power take-off (optionally available)

Trouble-free feed by pendulum mounted downholder roller (feed roller)

bema SideControl for rotary side brushes