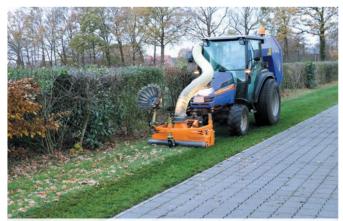

## Much more than just removing leaves

At the demopark 2019 fair, the bema Suction sweeper that forms the heart of the bema Suction sweeping system was awarded with the silver medal as a technical innovation. In combination with the bema chaff blower, the new bema tipping container as well as in combination with existing third-party systems, a large variety of variants can be realized.

### Variable in use:

The bema Suction sweeper is available with or without chaff blower (front mounting), as well as a complete rear unit combined with chaff blower and the new bema tipping container.

bema Suction sweeper as front mount with/without chaff blower in combination with an existing suction container or collection trailer in the rear (third-party systems)

Much more than just removing leaves like party waste