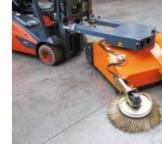

# bema Sweezy® 40 WD

## WHEEL DRIVEN SWEEPER

## Extremely maneuverable, very easy and efficient to use

Quickly sweep the production hall, the warehouse or the parking ground by using the new bema Sweezy® 40 WD, this will be done in no time. Quickly attached and work can begin immediately. Owing to the wheel-drive, energy from the carrier vehicle is no longer required and obstacles are no problem due to the central stering point.

#### **CARRIER VEHICLES**

Forklift