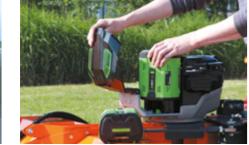

## ✓ WORLD'S FIRST INNOVATION - Made in Germany:

The bema Sweezy® 580 Dual E is the first sweeper with direct electric drive for the main brush and the rotary side brush. (International property rights have been applied for)

#### ✓ E-POWER - A worthwhile investment in the future:

Either self-sufficient operation with EGO Power electric motor with one or two powerful 56V ARC Lithium™ batteries or directly via the electric carrier vehicle using the integrated 48V DC socket. Compared to a conventional drive, the additional costs are very low.