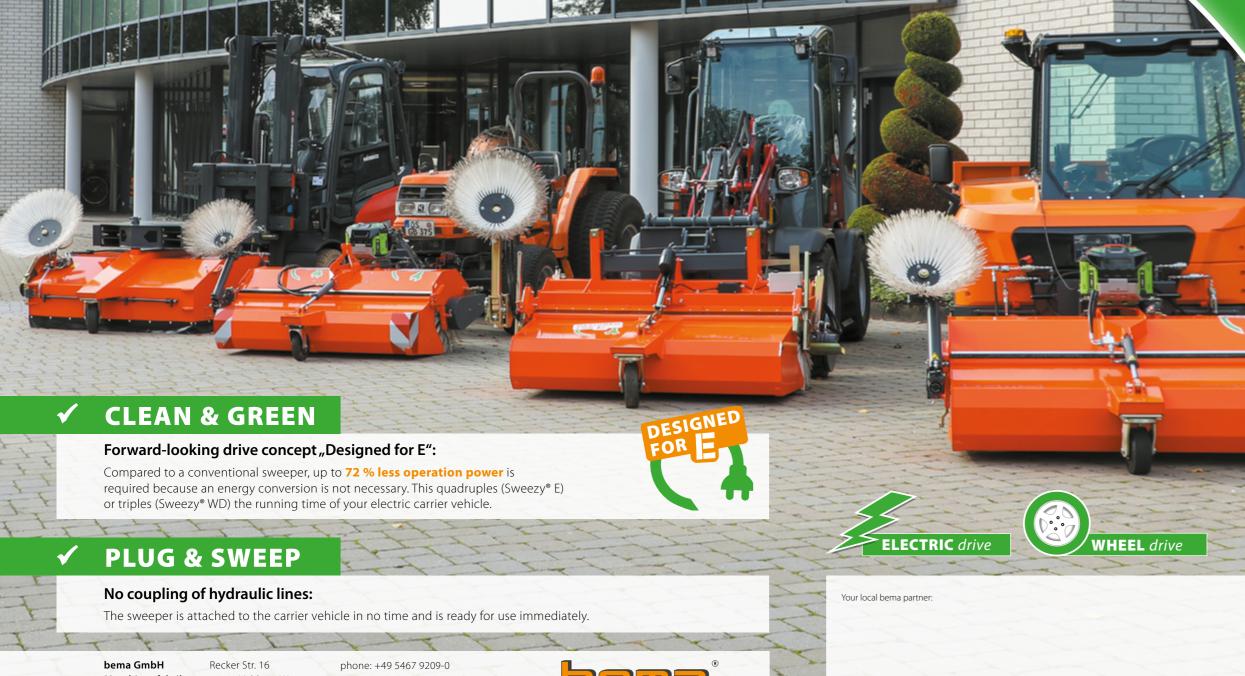

## **CLEAN & GREEN**

#### Save energy and sweep four times longer with your electric carrier vehicle

The bema Sweezy® 580 Dual E is the new electrically powered sweeper specially developed for electric carrier vehicles. The required electrical energy is supplied either directly via batteries or by the vehicle. Compared to a conventional sweeper, up to 72 % less energy is required. This allows the electric vehicle to run four times longer.

## **CARRIER VEHICLES**

Yard loader

Municipal vehicle

Compact tractor

Front mower