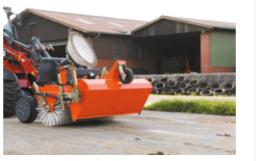

## Extremely maneuverable, very easy and efficient to use

Quickly sweep the production hall, the warehouse or the parking ground by using the new bema Sweezy® 40 WD, this will be done in no time. Quickly attached and work can begin immediately. Owing to the wheel-drive, energy from the carrier vehicle is no longer required and obstacles are no problem due to the central stering point.

## ✓ INDOOR & OUTDOOR - low-dust sweeping:

The bema Sweezy® 40 WD is the perfect sweeper for indoor and outdoor cleaning. The fully encapsulated machine housing with integrated water tank and level indicator ensures low-dust sweeping.