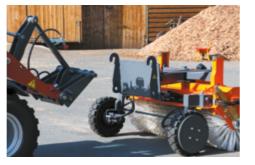

#### The efficient wheel-drive ensures independence from the carrier vehicle

The bema Sweezy® 25 Dual WD is equipped with two steerable wheel-drives and does not require any operation power from a carrier vehicle. Therefore, the bema Sweezy® 25 Dual WD sweeper fits particularly well for electrical carrier vehicles. Sweezy is easy - the sweeper is quickly attached and ready for immediate use.

## ✓ SIMPLY EFFICIENT - two steerable wheel-drives:

All drive components are perfectly coordinated. No energy from the carrier vehicle is required thanks to the closed hydraulic system consisting of hydraulic motor and pump. This saves you up to 50 % energy and triples the running time of your electric carrier vehicle.