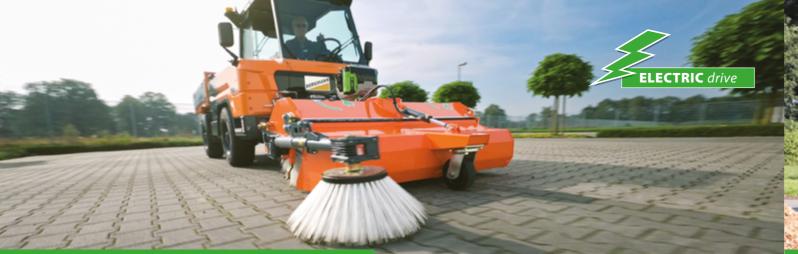

#### Save energy and sweep four times longer with your electric carrier vehicle

The bema Sweezy® 580 Dual E is the new electrically powered sweeper specially developed for electric carrier vehicles. The required electrical energy is supplied either directly via batteries or by the vehicle. Compared to a conventional sweeper, up to 72 % less energy is required. This allows the electric vehicle to run four times longer.

#### ✓ E-POWER - A worthwhile investment in the future:

Either self-sufficient operation with EGO Power electric motor with one or two powerful 56V ARC Lithium™ batteries or directly via the electric carrier vehicle using the integrated 48V DC socket. Compared to a conventional drive, the additional costs are very low.