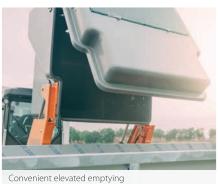

## **FEATURES**

Quickly ready:

Three-point linkage Cat. I/II (rear mount).

**Optimum working conditions:** 

Convenient elevated emptying with a dumping height of 1500 mm and a container capacity of 1350 litres. Another collection unit can be attached by the optional hitch.