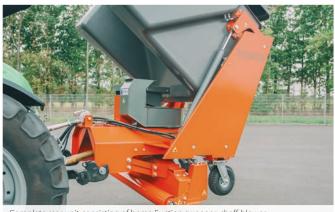

## **FEATURES**

Quickly ready:

Three-point linkage Cat. I/II (rear mount).

**Optimum working conditions:** 

Convenient elevated emptying with a dumping height of 1500 mm and a container capacity of 1350 litres. Another collection unit can be attached by the optional hitch.

Convincing on all surfaces:

Pneumatic-tired wheels Ø 310 x 115 mm.

Rugged design and safety according to road traffic regulations:

Material GRP (glass fibre reinforced plastic), as a standard with lighting and license plate holder.

# **FEATURES IM DETAIL**

As a standard with lighting and license plate holder

Optionally with hitch for another trailer