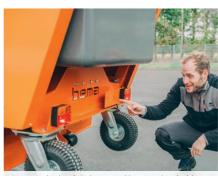

Convincing on all surfaces:

Pneumatic-tired wheels Ø 310 x 115 mm.

Rugged design and safety according to road traffic regulations:

Material GRP (glass fibre reinforced plastic), as a standard with lighting and license plate holder.