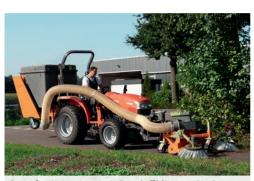

### **CARRIER VEHICLES**

Municipal vehicle

Tractor rear

Compact tractor

bema Suction sweeper including chaff blower and in the rear the new bema Tipping container

Complete rear unit consisting of bema Suction sweeper, chaff blower and bema Tipping container