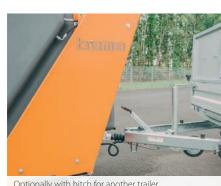

## **FEATURES**

Quickly ready:

Three-point linkage Cat. I/II (rear mount).

**Optimum working conditions:** 

Convenient elevated emptying with a dumping height of 1500 mm and a container capacity of 1350 litres. Another collection unit can be attached by the optional hitch.

# **FEATURES IM DETAIL**

As a standard with lighting and license plate holder

Optionally with hitch for another trailer