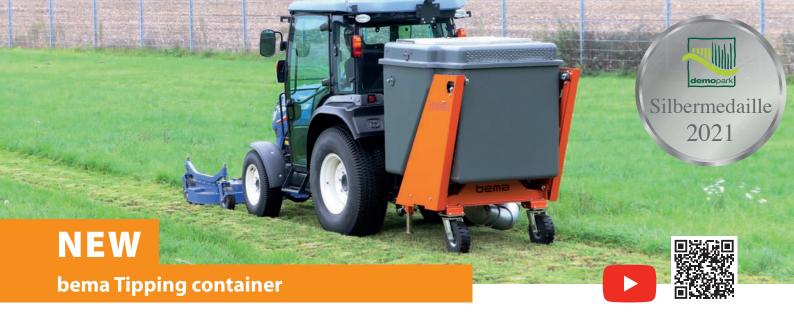

### Creates the best possible working conditions

As a part of the bema Suction sweeping system the bema Tipping container was also awarded with the silver medal as a technical innovation by the demopark expert jury in autumn 2021. Thanks to the mounting via three-point linkage, the rear container is quickly ready for use for a wide variety of tasks. In combination with the bema Suction sweeper and the chaff blower many combinations are possible:

## **FEATURES**

Quickly ready:

Three-point linkage Cat. I/II (rear mount).

**Optimum working conditions:** 

Convenient elevated emptying with a dumping height of 1500 mm and a container capacity of 1350 litres. Another collection unit can be attached by the optional hitch.

Convincing on all surfaces:

Pneumatic-tired wheels Ø 310 x 115 mm.

Rugged design and safety according to road traffic regulations:

Material GRP (glass fibre reinforced plastic), as a standard with lighting and license plate holder.

**Outstanding solution:** 

As part of the bema suction weeping system, the bema Tipping container was also awarded with the silver medal in autumn 2021.

Complete rear unit in combination with bema Groby light in front (effective weed removal, see page 40/41)