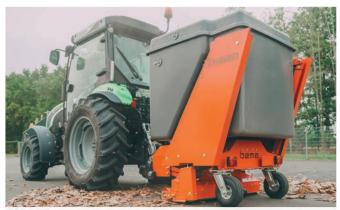

### **CARRIER VEHICLES**

Municipal vehicle

Tractor rear

Compact tractor

bema Suction sweeper including chaff blower and in the rear the new bema Tipping container

Complete rear unit consisting of bema Suction sweeper, chaff blower and bema Tipping container

The complete rear unit is quickly readymounted with three-point linkage Cat. I/II