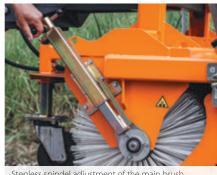

# **FEATURES**

✓ Real multitalents:

The entry-level models offer a wide range of attachment possibilities, as well as different main brush types.

- Best value for your money and longlife quality "Made in Germany": Use of high-quality components and materials.
- ✓ **Gets to grips with large quantities of dirt:**Collection container with volumes between 220 litres and 435 litres depending on type of collection container and working width.
- Optimum sweeping results thanks to individually adjustable sweeping roller contact pressure: Stepless spindel adjustment of the main brush. Comes as standard in the "Dual" configuration, optional in all other configurations.
- Outstanding adaptation to the ground:
   3D roller level compensation with a height control display "bema-Meter".
- Optimally equipped for every application:
   Equipment of the sweeper according to customer requirements.

Stepless spindel adjustment of the main brush

Rotary side brush with a water spray unit

bema 25, collection container with 3rd support wheel