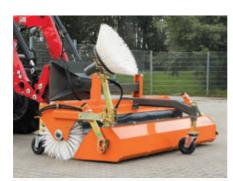

Stepless spindel adjustment of the main brush

Rotary side brush with a water spray unit

bema 25, collection container with 3rd support wheel