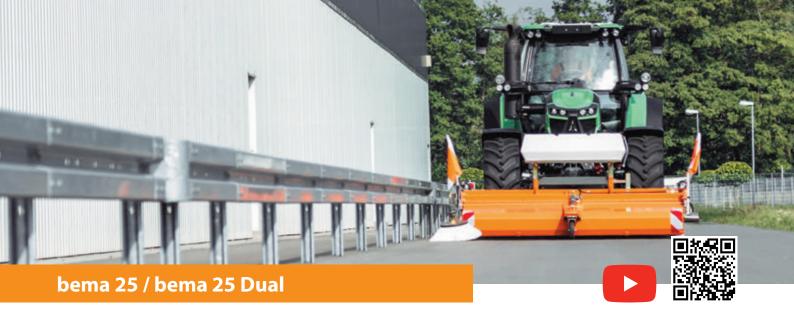

## **SWEEPERS BUILT FROM A MODULAR KIT**

### Series 25 with main brush 580 mm

From single to Dual! Depending on budget, application and carrier vehicle the sweeper is configured from the modular system. From the basic machine without a collection container through to the comfortable "Dual" version with the full range of equipment. Retrofitting at a later date is no problem.