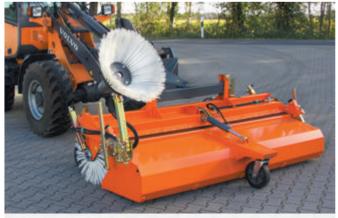

### Series 25 with main brush 580 mm

From single to Dual! Depending on budget, application and carrier vehicle the sweeper is configured from the modular system. From the basic machine without a collection container through to the comfortable "Dual" version with the full range of equipment. Retrofitting at a later date is no problem.

### **CARRIER VEHICLES**

Wheel loader

Yard loader

Forklift

Tractor front/rear (Dual only front)