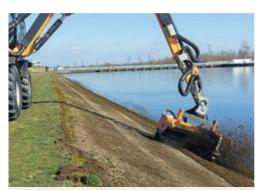

# **OPTIONAL EQUIPMENT**

Water spray unit main brush, rotary side brushes

Rotary side brushes with bema SideControl

Mechanical drive incl. drive shaft

Hydraulic swivel device 20° to the left/right

bema Weed brush

bema Control from 3 functions available

bema 25 Dual with two rotary side brushes for weed removal

bema 25 with bema Weed brush (special attachment)

Collecting dirt with the bema 25 Dual