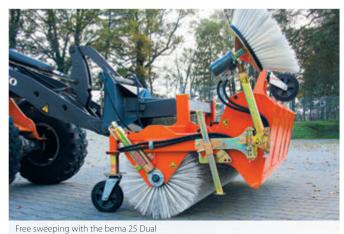

bema Control from 3 functions available

bema 25 Dual with two rotary side brushes for weed removal

bema 25 with bema Weed brush (special attachment)

Collecting dirt with the bema 25 Dual