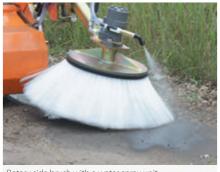

# **OPTIONAL EQUIPMENT**

Water spray unit main brush, rotary side brushes

Rotary side brushes with bema SideControl

Mechanical drive incl. drive shaft

Hydraulic swivel device 20° to the left/right

bema Weed brush

Stepless spindel adjustment of the main brush

Rotary side brush with a water spray unit

bema 25, collection container with 3rd support wheel