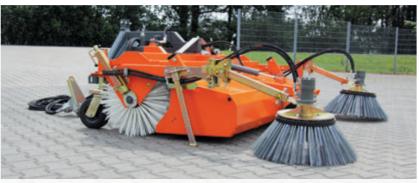

# **OPTIONAL EQUIPMENT**

Water spray unit main brush, rotary side brushes

Rotary side brushes with bema SideControl

Mechanical drive incl. drive shaft

Hydraulic swivel device 20° to the left/right

bema Weed brush

bema Control from 3 functions available

bema 25 Dual with two rotary side brushes for weed removal

bema 25 with bema Weed brush (special attachment)

Collecting dirt with the bema 25 Dual